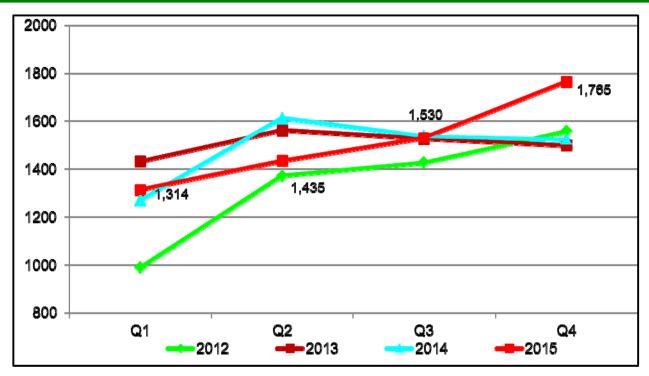

## Revenue

NTD\$: Million

|      | Q1    | Q2    | Q3    | Q4    | TOTAL |
|------|-------|-------|-------|-------|-------|
| 2012 | 989   | 1,372 | 1,427 | 1,558 | 5,346 |
| 2013 | 1,433 | 1,562 | 1,527 | 1,499 | 6,021 |
| 2014 | 1,269 | 1,612 | 1,536 | 1,523 | 5,940 |
| 2015 | 1,314 | 1,435 | 1,530 | 1,765 | 6,044 |