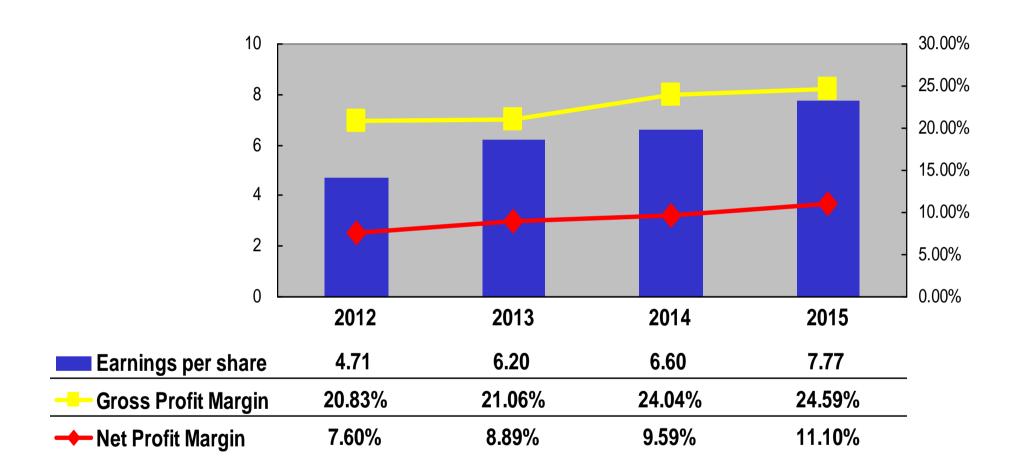

### Financial Index I.

#### Financial Index II.

### **EPS**

|                          | 2012 | 2013 | 2014 | 2015 |
|--------------------------|------|------|------|------|
| EPS                      | 4.71 | 6.20 | 6.60 | 7.77 |
| Cash Dividends Per Share | 3.0  | 3.2  | 4.0  | 5.5  |