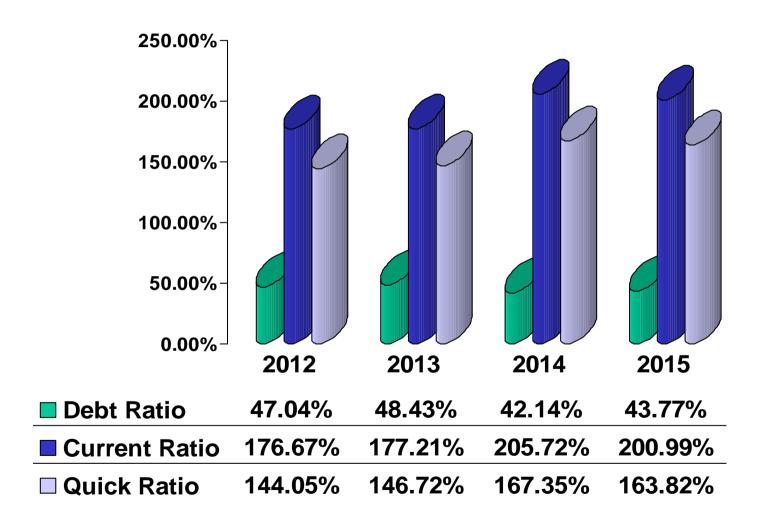

ss: Heat Sink & Thermal Solutions

WW Factory & Office Overseas:







#### **Main Products**









**Heat Pipe** 

**Vapor Chamber** 

**Heat Sink** Thermal Module



**NB** 

DT

**Tablet / Phone** 

Server

Telecom.



# **Advantage**

- Thermally ultra thin wick technology
- Hi-conductivity Heat Pipe / Vapor Chamber manufacturing technology
- Self-Develop Automatic Production Equipment











## Revenue



NTD\$: Million

|      | Q1    | Q2    | Q3    | Q4    | TOTAL |
|------|-------|-------|-------|-------|-------|
| 2012 | 989   | 1,372 | 1,427 | 1,558 | 5,346 |
| 2013 | 1,433 | 1,562 | 1,527 | 1,499 | 6,021 |
| 2014 | 1,269 | 1,612 | 1,536 | 1,523 | 5,940 |
| 2015 | 1,314 | 1,435 | 1,530 | 1,765 | 6,044 |



# ROE





### Financial Index I.





#### Financial Index II.





### **EPS**

|                          | 2012 | 2013 | 2014 | 2015 |
|--------------------------|------|------|------|------|
| EPS                      | 4.71 | 6.20 | 6.60 | 7.77 |
| Cash Dividends Per Share | 3.0  | 3.2  | 4.0  | 5.5  |

Board of Directors: Proposed to distribute dividend NTD\$ 5.5 per share for 2015 earning. It is pending approval by Annual Shareholder's Meeting on Jun, 2016.



# **Prospect**

- 1. IoT era is coming, such as Cloud Computing, Telenet communication, Data Center, Smart Electronic, Autonomous Vehicle, Solar board energy saving device, etc. Thermal solution is diversifying. CCI is tech. leading and looking forward to enjoy business one more step ahead.
- To meet new applications expansion and thermal solution demand increasing, CCI action plan:
  - De