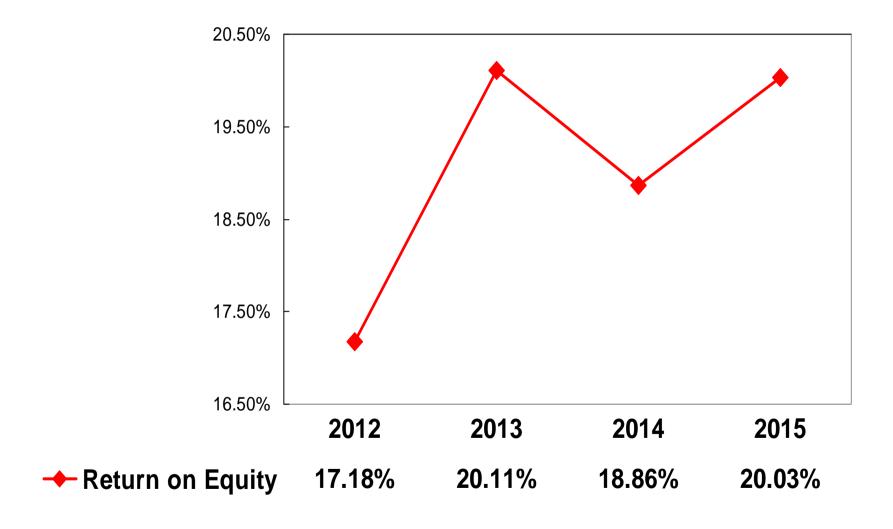

ipei City, Taiwan

Capital : NT\$ 863,434 (K)

Main Business: Heat Sink & Thermal Solutions

WW Factory & Office Overseas:







#### **Main Products**









**Heat Pipe** 

**Vapor Chamber** 

**Heat Sink** Thermal Module



**NB** 

DT

**Tablet / Phone** 

Server

Telecom.



# **Advantage**

- Thermally ultra thin wick technology
- Hi-conductivity Heat Pipe / Vapor Chamber manufacturing technology
- Self-Develop Automatic Production Equipment











## Revenue



NTD\$: Million

|      | Q1    | Q2    | Q3    | Q4    | TOTAL |
|------|-------|-------|-------|-------|-------|
| 2012 | 989   | 1,372 | 1,427 | 1,558 | 5,346 |
| 2013 | 1,433 | 1,562 | 1,527 | 1,499 | 6,021 |
| 2014 | 1,269 | 1,612 | 1,536 | 1,523 | 5,940 |
| 2015 | 1,314 | 1,435 | 1,530 | 1,765 | 6,044 |



# ROE





### Financial Index I.





#### Financial Index II.





### **EPS**

|                          | 2012 | 2013 | 2014 | 2015 |
|--------------------------|------|------|------|------|
| EPS                      | 4.71 | 6.20 | 6.60 | 7.77 |
| Cash Dividends Per Share | 3.0  | 3.2  | 4.0  | 5.5  |

Board of Directors: Proposed to distribute dividend NTD\$ 5.5 per share for 2015 earning. It is pending approval by Annual Shareholder's Meeting on Jun, 2016.



# **Prospect**

- 1. IoT era is coming, such as Cloud Computing, Telenet communication, Data Center, Smart Electronic, Autonomous Vehicle, Solar board energy saving device, etc. Thermal solution is diversifying. CCI is tech. leading and looking forward to enjoy business one more step ahead.
- To meet new applications expansion and t