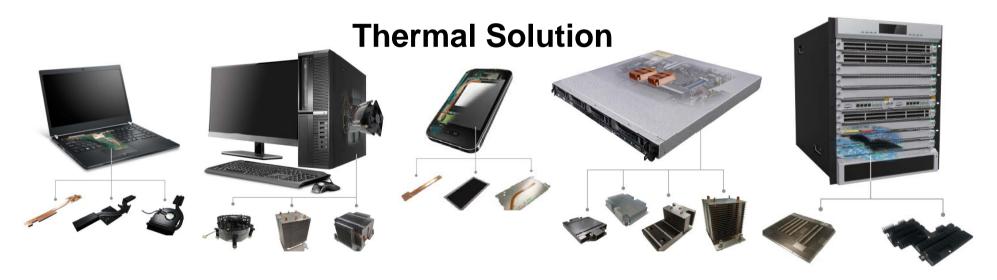

#### **Main Products**

**Heat Pipe** 

**Vapor Chamber** 

**Heat Sink** Thermal Module

**NB** 

DT

**Tablet / Phone** 

Server

Telecom.