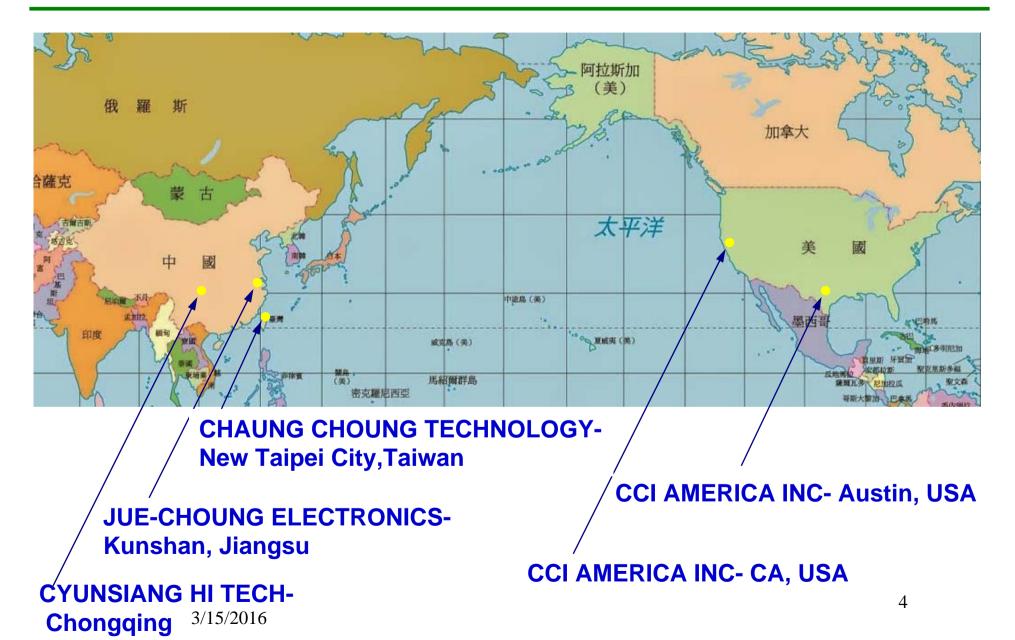

# CHAUNG CHOUNG TECHNOLOGY CORP. CCI Presentation



Rev. A04

3/15/2016 Date: Mar. 15<sup>th</sup>, 2016



#### **Contents**

- Company Profile
- Major Products
- Advantage
- Performance
- Prospect



# **Company Profile**

Headquarter: CHAUNG CHOUNG TECHNOLOGY

Founded : Dec.14. 1973

Address : 12F,No.123-1,Xingda Road, Sanchung,

New Taipei City, Taiwan

Capital : NT\$ 863,434 (K)

Main Business: Heat Sink & Thermal Solutions

WW Factory & Office Overseas:







#### **Main Products**









**Heat Pipe** 

**Vapor Chamber** 

**Heat Sink** Thermal Module



**NB** 

DT

**Tablet / Phone** 

Server

Telecom.



# **Advantage**

- Thermally ultra thin wick technology
- Hi-conductivity Heat Pipe / Vapor Chamber manufacturing technology
- Self-Develop Automatic Production Equipment











## Revenue



NTD\$: Million

|      | Q1    | Q2    | Q3    | Q4    | TOTAL |
|------|-------|-------|-------|-------|-------|
| 2012 | 989   | 1,372 | 1,427 | 1,558 | 5,346 |
| 2013 | 1,433 | 1,562 | 1,527 | 1,499 | 6,021 |
| 2014 | 1,269 | 1,612 | 1,536 | 1,523 | 5,940 |
| 2015 | 1,314 | 1,435 | 1,530 | 1,765 | 6,044 |



# ROE





### Financial Index I.





#### Financial Index II.





### **EPS**

|                          | 2012 | 2013 | 2014 | 2