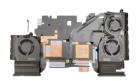

# **Application : 5G/6G/HPC**

**Hi-Power Air Cooling Solution for HPC, Networking** 

VC module for 350 - 700 Watts

3D VC module for 750 - 1400 Watts

**Liquid Cooling Solution for Rack / Tower Server LCM** 