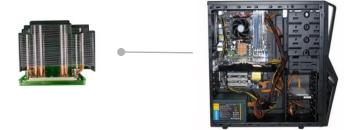

# **Application: Notebook/Desktop/AIO/IPC**

**Air Cooling: Passive / Active** 

Slim Thermal Solution for Gaming NB Slim VC (1.3mm≤ t ≤2.2mm) for CPU+GPU 170~240 Watts