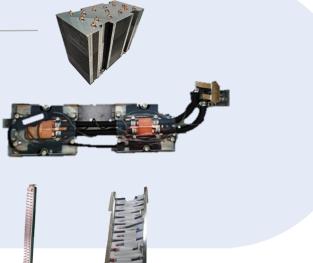

# **Application : 5G/6G/HPC**

**Hi-Power Air Cooling Solution for HPC, Networking** 

VC module for 350 - 700 Watts

3D VC module for 750 - 1400 Watts

**Liquid Cooling Solution for Rack / Tower Server LCM** 

**Liquid Cooling Solution for Rack / Tower Server CDM** 