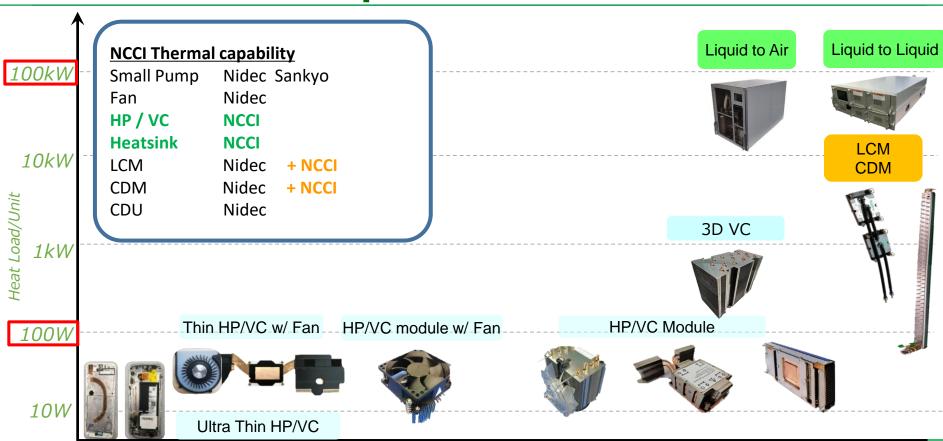

# **NCCI** High Power Thermal Solution Roadmap(A/C)

# **Application : 5G/6G/HPC**

**Hi-Power Air Cooling Solution for HPC, Networking** 

VC module for 350 - 700 Watts

3D VC module for 750 - 1400 Watts

**Liquid Cooling Solution for Rack / Tower Server LCM** 