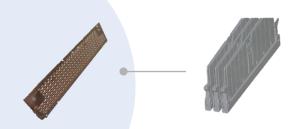

# **Application: Notebook/Desktop/AIO/IPC**

**Air Cooling: Passive / Active** 

Slim Thermal Solution for Gaming NB Slim VC (1.3mm≤ t ≤2.2mm) for CPU+GPU 170~240 Watts