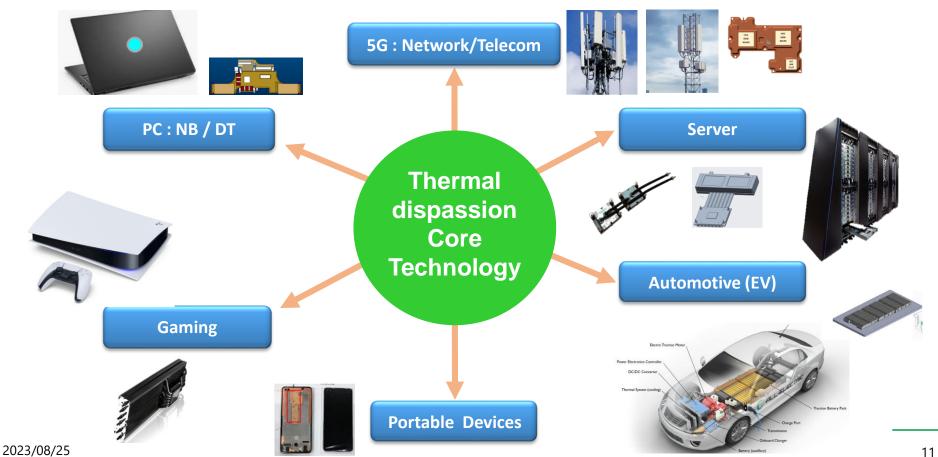

## **Focus Market**

# **NCCI Product Line-up for Thermal Solutions**

Mobile Tablet/Laptop

р

Console/Desktop

Workstation

Server Data

**Data Center** 