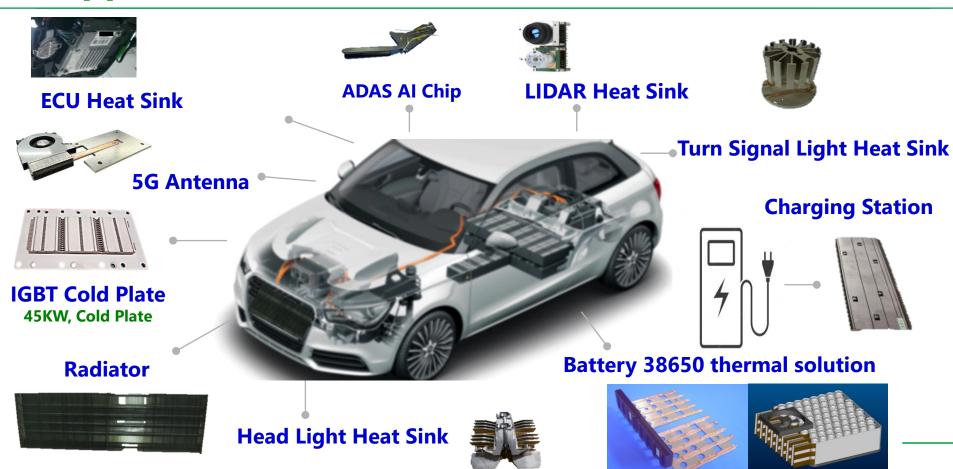

tion Roadmap(A/C)





# **Application: Notebook/Desktop/AIO/IPC**





**Air Cooling: Passive / Active** 



Slim Thermal Solution for Gaming NB Slim VC (1.3mm≤ t ≤2.2mm) for CPU+GPU 170~240 Watts





# **Application : 5G/6G/HPC**



15

**Ultra-thin Thermal Solution for 5G Smart Phone VC Thickness 0.25mm – 0.35mm** 



**Hi-Power VC Thermal Solution for HPC Server High Heat Flux Vapor Chamber > 80 W/cm<sup>2</sup>** 



# **Application : 5G/6G/HPC**



**Hi-Power Air Cooling Solution for HPC, Networking** 

VC module for 350 - 700 Watts

3D VC module for 750 - 1400 Watts

**Liquid Cooling Solution for Rack / Tower Server LCM** 

**Liquid Cooling Solution for Rack / Tower Server CDM** 





# **Application: 5G/6G/HPC**







2024/8/22 CCI Confidential

## **Application: Automotive**







# Q & A

2024/8/22