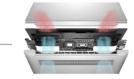

# **Application : 5G/6G/HPC**

**Hi-Power Air Cooling Solution for HPC, Networking** 

VC module for 350 - 700 Watts

3D VC module for 750 - 1400 Watts

**Liquid Cooling Solution for Rack / Tower Server LCM** 

**Liquid Cooling Solution for Rack / Tower Server CDM** 