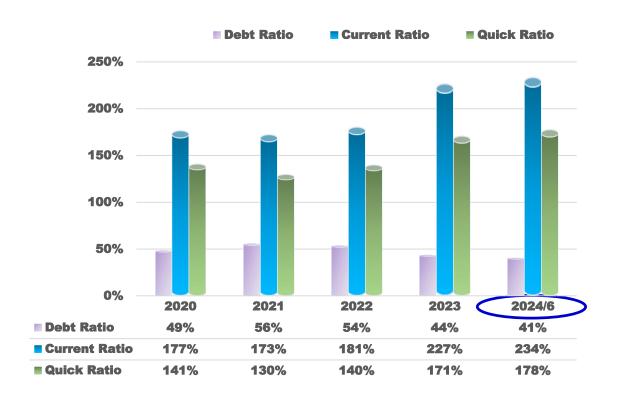

gn capability

Excellent R&D workforce for total thermal solution

# **Synergy Advantages**



#### **Metallurgy & Wick Technology**

Nidec & NCCI with strong basic research Proprietary multi-wick design to support Ultra-thin / Hi-power Thermal Solutions.





#### **In house Automation Equipment development**

Nidec & NCCI collaborate to develop manufacturing automation machine from sample stage to MP stage.





#### Thermal total solution provider

Nidec is good at Fan/Pump active solution and NCCI is good at HP/VC passive solution, collaboration to provide customer total solution with best options.





## **Product share of revenue**







## **Financial Result-Revenue**









NTD\$: Million

## Financial Result-Financial Index I





## **Financial Result-Financial Index II**





## **Focus Market**





# **NCCI Product Line-up for Thermal Solutions**





Mobile Tablet/Laptop

р

Console/Desktop

Workstation

Server Data

**Data Center** 

# **NCCI** High Power Thermal Solution Roadmap(A/C)





# **Application: Notebook/Desktop/AIO/IPC**





**Air Cooling: Passive / Active** 



Slim Thermal Solution for Gaming NB Slim VC (1.3mm≤ t ≤2.2mm) for CPU+GPU 170~240 Watts





# **Application : 5G/6G/HPC**



15

**Ultra-thin Thermal Solution for 5G Smart Phone VC Thickness 0.25mm – 0.35mm** 



**Hi-Power VC Thermal Solution for HPC Server High Heat Flux Vapor Chamber > 80 W/cm<sup>2</sup>** 



# **Application : 5G/6G/HPC**



**Hi-Power Air Cooling Solution for HPC, Networking** 

VC module for 350 - 700 Watts

3D VC module for 750 - 1400 Watts

**Liquid Cooling