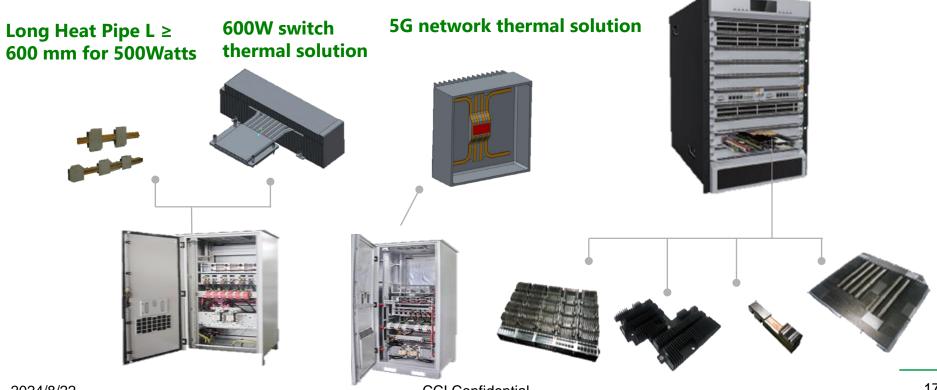

# **Application : 5G/6G/HPC**

**Hi-Power Air Cooling Solution for HPC, Networking** 

VC module for 350 - 700 Watts

3D VC module for 750 - 1400 Watts

**Liquid Cooling Solution for Rack / Tower Server LCM** 

# **Application: 5G/6G/HPC**

2024/8/22 CCI Confidential